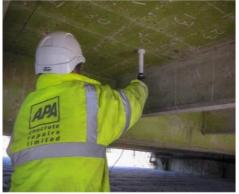

any potential requirement for future repair

**The solution:** Utilising a series of bespoke floating pontoons, various concrete condition surveys and tests were carried out on the different sections of the bridge. The testing comprised defects surveys, cover meter surveys, half-cell mapping, resistivity surveys, chloride iron content and depth of carbonation testing. The purpose of the condition surveys was to establish and

locate all cracks, spalls, delamination's, hollow surfaces, honeycombing, leaching, dampness, rust stains and exposed reinforcement, as well as the condition of any previous repairs. Tests were carried out on the deck soffit, vertical faces and soffits of beams and faces of abutments, wingwalls and piers.