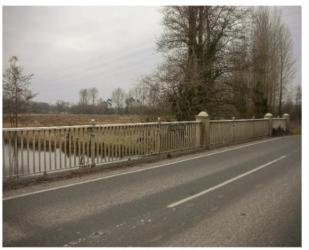

# Project Profile: Timsbury Bridge

Project: Timsbury Bridge, Survey & Testing

**Client:** Hampshire County Council

The project: Timsbury Bridge, situated in the South of Timsbury, Hampshire, is an early two span reinforced concrete bridge, built in 1909 and carrying the A3057 Stockbridge Road over the River Test. APA Concrete Repairs Ltd were appointed to undertake various concrete condition surveys and associated testing works to establish the condition of the bridge and to identify

any potential requirement for future repair

**The solution:** Utilising a series of bespoke floating pontoons, various concrete condition surveys and tests were carried out on the different sections of the bridge. The testing comprised defects surveys, cover meter surveys, half-cell mapping, resistivity surveys, chloride iron content and depth of carbonation testing. The purpose of the condition surveys was to establish and