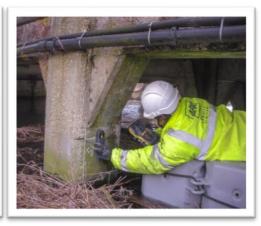

any potential requirement for future repair

**The solution:** Utilising a series of bespoke floating pontoons, various concrete condition surveys and tests were carried out on the different sections of the bridge. The testing comprised defects surveys, cover meter surveys, half-cell mapping, resistivity surveys, chloride iron content and depth of carbonation testing. The purpose of the condition surveys was to establish and

locate all cracks, spalls, delamination's, hollow surfaces, honeycombing, leaching, dampness, rust stains and exposed reinforcement, as well as the condition of any previous repairs. Tests were carried out on the deck soffit, vertical faces and soffits of beams and faces of abutments, wingwalls and piers.