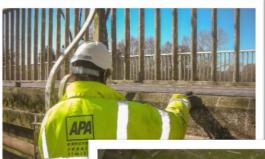

any potential requirement for future repair

**The solution:** Utilising a series of bespoke floating pontoons, various concrete condition surveys and tests were carried out on the different sections of the bridge. The testing comprised defects surveys, cover meter surveys, half-cell mapping, resistivity surveys, chloride iron content and depth of carbonation testing. The purpose of the condition surveys was to establish and

locate all cracks, spalls, delamination's, hollow surfaces, honeycombing, leaching, dampness, rust stains and exposed reinforcement, as well as the condition of any previous repairs. Tests were carried out on the deck soffit, vertical faces and soffits of beams and faces of abutments, wingwalls and piers.