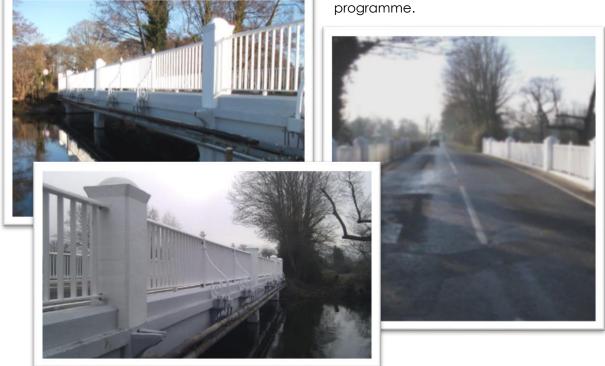

**The outcome:** The various surveys and testing carried out resulted in the generation of a report, detailing the findings of the defects survey, laboratory analysis and results, as well as recommendations for concrete repair and remedial works. Following completion of these surveying and testing works, Timsbury Bridge underwent a

concrete repair and refurbishment programme.