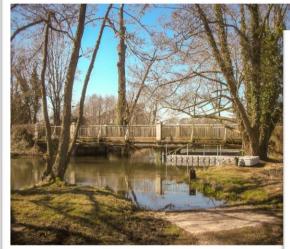

# Project Profile: Timsbury Bridge

Project: Timsbury Bridge, Survey & Testing

**Client:** Hampshire County Council

The project: Timsbury Bridge, situated in the South of Timsbury, Hampshire, is an early two span reinforced concrete bridge, built in 1909 and carrying the A3057 Stockbridge Road over the River Test. APA Concrete Repairs Ltd were appointed to undertake various concrete condition surveys and associated testing works to establish the condition of the bridge and to identify

any potential requirement for future repair

**The solution:** Utilising a series of bespoke floating pontoons, various concrete condition surveys and tests were carried out on the different sections of the bridge. The testing comprised defects surveys, cover meter surveys, half-cell mapping, resistivity surveys, chloride iron content and depth of carbonation testing. The purpose of the condition surveys was to establish and